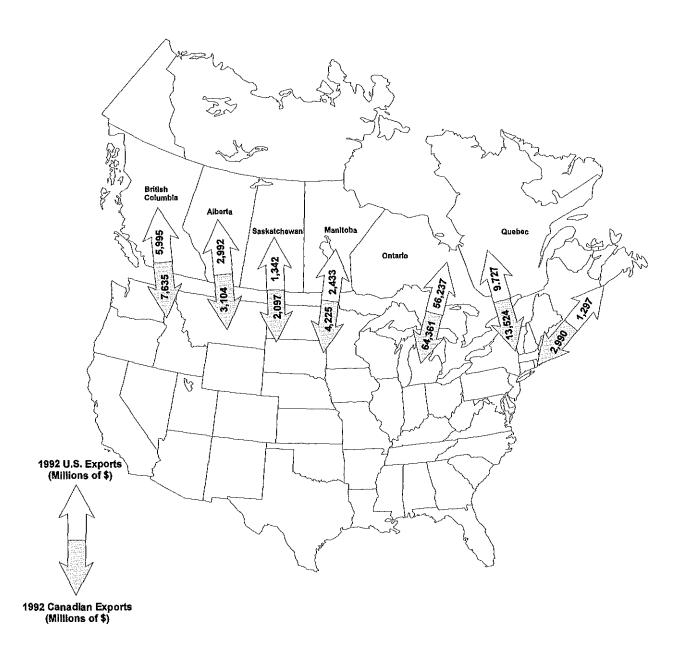

In 1992, nearly 80 billion dollars worth of U.S. exports were traded with Canada. Meanwhile, Canada exported nearly 98 billion dollars worth of goods into the U.S. Cross border trade was highest between the eastern portions of both countries. Ontario, Quebec, and the Atlantic provinces accounted for 84 percent of the trade, while the remaining 16 percent occurred in the Pacific, Northern Rockies, and Northern Plains (Figure 1). The Manitoba, North Dakota, Minnesota regions ranked fifth for the highest dollar value worth of goods flowing through the seven corridors (Figure 1).

The logistics system aided Canadian exports of \$4.2 billion of goods through the Manitoba border into the U.S. The top three commodities were energy products; wood and paper products; and live animals, meat and fish (Table 1). Meanwhile, the U.S. shipped approximately half of this amount (\$2.4 billion) into Canada through the Manitoba

Figure 1. United States and Canadian Trade Flows, 1992

border.<sup>5</sup> The primary products were industrial equipment, consumer and household goods, and motor vehicles and parts (Table 1).

Table 1. Trade Between U.S. and Canada Through the Manitoba Border, 1992

| Canadian Exports                            | Dollar <sup>a</sup> Value<br>(Millions) | U.S. Exports                       | Dollar <sup>a</sup> Value<br>(Millions) |
|---------------------------------------------|-----------------------------------------|------------------------------------|-----------------------------------------|
| Energy Products                             | \$2,173                                 | Industrial Equipment               | \$4492                                  |
| Wood and Paper Products                     | 479                                     | Consumer/household goods           | 422                                     |
| Live Animals, Meat & Fish                   | 261                                     | Motor Vehicles & Parts             | 354                                     |
| Chemical Products                           | 250                                     | Electronics                        | 352                                     |
| Electronic Equipment & Industrial Machinery | 213                                     | Chemicals                          | 181                                     |
| Electronics & Instruments                   | 201                                     | Metals                             | 165                                     |
| Motor Vehicles & Parts                      | 149                                     | Other Agricultural goods           | 118                                     |
| Other Agricultural Goods                    | 140                                     | Other Transportation<br>Equipment  | 91                                      |
| Consumer/Household Goods                    | 122                                     | Wood and Paper Products            | 70                                      |
| Metals/Metal Products                       | 79                                      | Fruits & Vegetables                | 53                                      |
| Grains and Milled Grains & Cereals          | 60                                      | Nonfuel Nonmetal Minerals          | 47                                      |
| Other Transportation<br>Equipment           | 54                                      | Textiles                           | 32                                      |
| Nonfuel, Nonmetal Minerals                  | 30                                      | Live Animals, Meat & Fish          | 27                                      |
| Fruits & Vegetables                         | 10                                      | Grains and Milled Grains & Cereals | 22                                      |
| Textiles                                    | 3                                       | Energy products                    | 8                                       |
| TOTAL                                       | 4,224                                   |                                    | 2,434                                   |