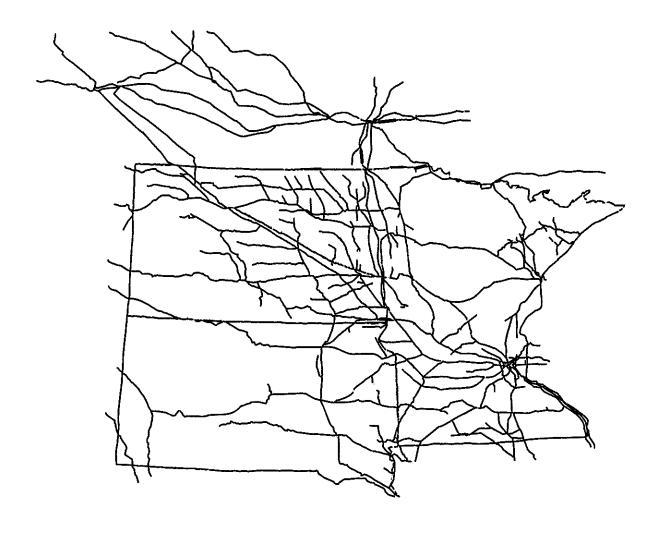

#### Rail

Several rail facilities are in place within the Red River Trade Corridor area so no new rail facilities or infrastructure are needed (Figure 2). There are five rail carriers within the RRTC region. They are the Burlington Northern (BN), The Soo Line or Canadian Pacific (CP), Canadian National (CN), Red River Valley and Western (RRV&W), and the Dakota Missouri Valley & Western (DMV&W) (Table 2).<sup>6</sup> Although there are several railroads serving the region, most shippers have access to only one rail carrier. However, there is always the option of motor carriers, which is discussed in the next section.

Soo Line is owned by CP Rail. CP and CN are Canadian owned railroads and RRV&W and DMV&W are shortline railroads serving North Dakota.

Figure 2. Rail Network Serving the Red River Trade Corridor Area

Table 2. Railroad Companies Serving the Red River Trade Corridor Area.