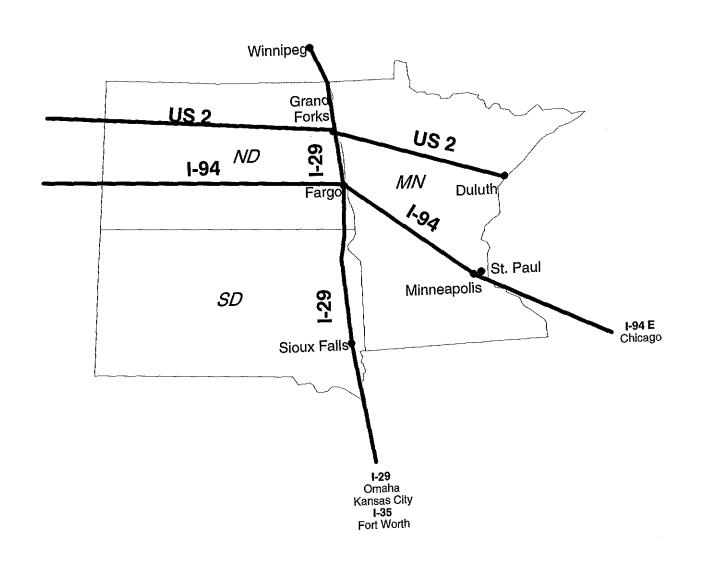

#### **Motor Carriers**

The RRTC area is served by an extensive roadway system with three major highways. One of the major highway systems flows north and south. Goods can move on I-29 from Winnipeg, Manitoba to Grand Forks and Fargo, North Dakota; Sioux Falls, South Dakota; Omaha, Nebraska; and to Kansas City, Kansas (Figure 3). At Kansas City, I-29 changes into I-35 and continues northward past Fort Worth, Texas and ends in Laredo, Texas at the Mexico border. The other two major highways flow east and west, connecting the RRTC area to major market. U.S. Highway 2 connects Grand Forks, North Dakota, to the major port city of Duluth, Minnesota (Figure 3). The other east to west movement occurs via I-94. Goods originating or moving east through Bismarck, North Dakota can continue on to Fargo, North Dakota; Minnesota; and to Chicago, Illinois.

Figure 3. Major Highways Serving the Red River Trade Corridor Area