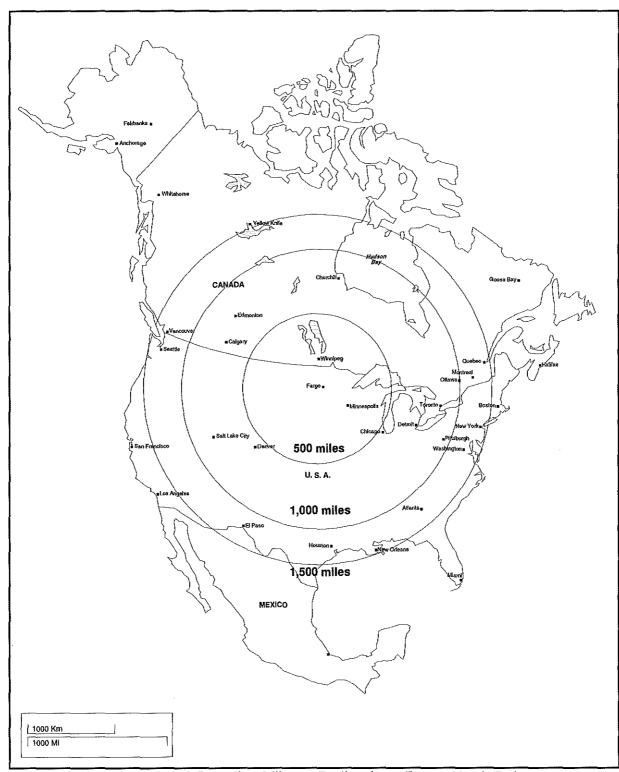

Source: Statistics Canada and U.S. Census Data.

Aside from the states and provinces that can be reached within the one-day travel time, nearly every state and province in the U.S. and Canada can be reached from the Red River Trade Corridor area within a three day travel period (Figure 5).

Figure 5. United States and Canadian Mileage Radius from Fargo, North Dakota

Note: 500 miles represents a 1 day travel time. The radiuses are based on highway miles rather than on straight line distances.