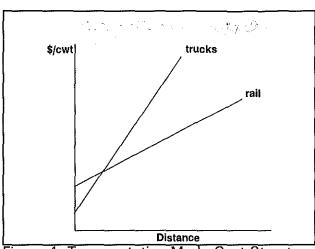

Notable differences exist between the rail and motor carrier industries in their cost structure, rate structure, and service capabilities. First, the cost structure of the motor carrier industry is vastly different than the railroad industry. The motor carrier industry is not capital intensive and thus, start-up costs are low. However, their costs tend to be highly variable. Interstate common carrier costs are about 90 percent variable. This large percentage of variable costs does not allow the motor carrier industry to enjoy the benefits of decreasing costs or increasing returns to the degree that railroads do. As greater volumes of traffic are carried variable costs will also be greater. Likewise, as distance moved by motor carriers increases, so do variable costs (Figure 4). Over a period of time (approximately 12 months), motor carrier companies can adjust their vehicles and other facilities used given the volume of business done. Entry and exit within the motor carrier industry are easy because of the many alternative uses for the capital resources, and due to recent deregulation of the industry.

<sup>&</sup>lt;sup>13</sup>Harper, Donald. Transportation in America: Users, Carriers, Government, 2nd ed. Prentice Hall: New Jersey, 1982.

The railroad industry cost structure differs significantly from motor carriers. Rail carriers experience high fixed start-up costs because of large capital expenditures on engines, cars, and track. Yet, once rail equipment is in place, variable costs are lower, relative to total costs, so decreasing costs and increasing returns are experienced with longer hauls (Figure 4).

Figure 4. Transportation Mode Cost Structure

Second, closely related to the cost structure is the rate structure of rail carriers and motor carriers. The rate structures differ between modes. Prior to 1980 both industries were highly regulated from an economic perspective. It was the Staggers Act and the Motor Carriers Act of 1980, that loosened the regulations upon each industry.